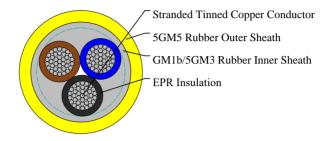

#### **CABLE CONSTRUCTION**

Conductors: Flexible stranded tinned copper conductor, class 5 according to DIN VDE 0295.

Insulation: Heat resistant EPR. Inner Sheath: Rubber type GM1b.

Outer Sheath: Chlorinated rubber type 5GM5, abrasion and tear resistant, oil resistant and flame retardant.